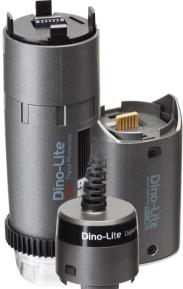

# **WIRELESS AND WIRED**

Wireless and wired in one device. Work wired with the USB-connector on your laptop or PC with full software options. Or work wireless with the integrated WF-20 Wireless adapter.

### **MODULAR DESIGN**

Go from Wireless to Wired and back in an instant.

# WF4115ZT

The Dino-Lite WF4115ZT is a Wireless model that is part of the Universal series. Go from wireless to wired and back in an instant. Work wired via USB or work wireless with the attachable WF-20 Wireless adapter.