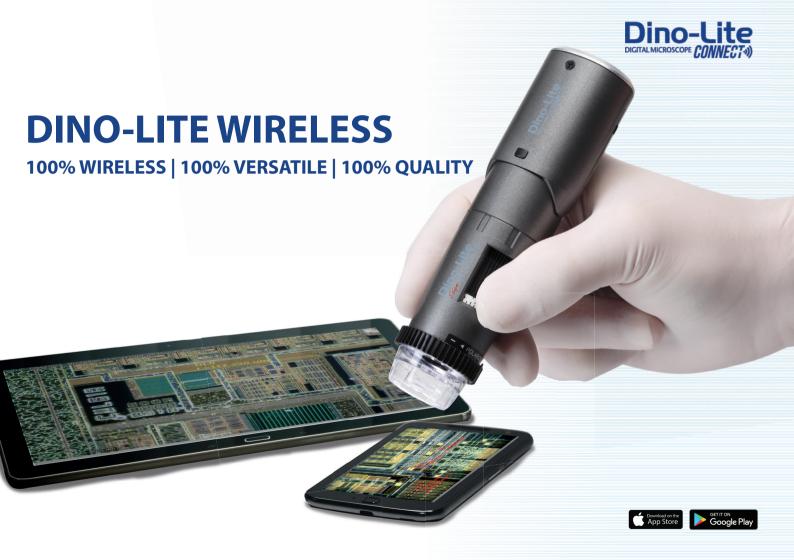

# WIRELESS WITHOUT COMPROMISING ON QUALITY OR SPECIFICATIONS

As the industry standard for digital microscopy, Dino-Lite cannot compromise on image quality, flexibility, software features or ruggedness. It took 2 years to create an entirely new concept and design that has the same premium quality as all Dino-Lite products and is compatible with major operating systems such as iOS, Android or Windows.

# **WIRELESS AND WIRED**

Wireless and wired in one device. Work wired with the USB-connector on your laptop or PC with full software options. Or work wireless with the integrated WF-20 Wireless adapter.

### WIRELESS MEANS FLEXIBILITY

With or without a wire, use the Dino-Lite Connect anywhere you want for inspection in hard-to-reach places in the factory, in the field, in the workshop or in the greenhouse.

#### **MULTI-PLATFORM SOLUTION**

iOS, Android or Windows. Wireless or Wired via USB. With the Dino-Lite Connect you can choose the best operating system for your needs. The WF-20 Wireless module, can even stream to multiple devices simultaneously. Very suitable for education or training in classroom settings.

#### **WIRELESS READY**

iOS, Android or Windows. Wireless microscopy has never been more easy.

### **MODULAR DESIGN**

Go from Wireless to Wired and back in an instant.