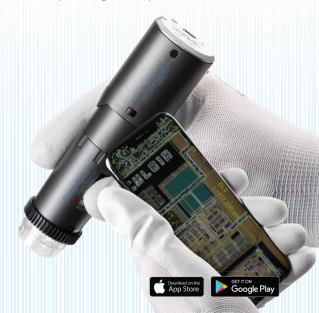

### WIRELESS MEANS FLEXIBILITY

With or without a wire, use the Dino-Lite Connect anywhere you want for inspection in hard-to-reach places in the factory, in the field, in the workshop or in the greenhouse.

#### **MULTI-PLATFORM SOLUTION**

iOS, Android or Windows. Wireless or Wired via USB. With the Dino-Lite Connect you can choose the best operating system for your needs. The WF-20 Wireless module, can even stream to multiple devices simultaneously. Very suitable for education or training in classroom settings.

#### **WIRELESS READY**

iOS, Android or Windows. Wireless microscopy has never been more easy.