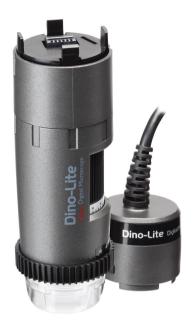

# **WIRELESS AND WIRED**

Wireless and wired in one device. Work wired with the USB-connector on your laptop or PC with full software options. Or work wireless with the integrated WF-20 Wireless adapter.

### **MODULAR DESIGN**

Go from Wireless to Wired and back in an instant.

# **AF4115ZT**

The Dino-Lite AF4115ZT is part of the Universal series and connects to your device via USB. The AF4115ZT is Wireless-ready, but requires the optional WF-20 to make it a fully wireless solution