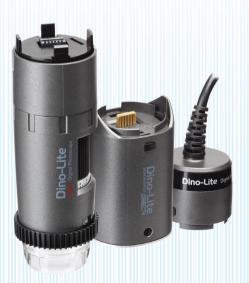

# **WIRELESS AND WIRED**

Wireless and wired in one device. Work wired with the USB-connector on your laptop or PC with full software options. Or work wireless with the integrated WF-20 Wireless adapter.

### **MODULAR DESIGN**

Go from Wireless to Wired and back in an instant.

# WF4115ZT

The Dino-Lite WF4115ZT is a Wireless model that is part of the Universal series. Go from wireless to wired and back in an instant. Work wired via USB or work wireless with the attachable WF-20 Wireless adapter.

# WF4515ZT

The Dino-Lite WF4515ZT is a Wireless model that is part of the Universal series. Go from wireless to wired and back in an instant. Work wired via USB or work wireless with the attachable WF-20 Wireless adapter.

# WF4915ZT

The Dino-Lite WF4915ZT is a Wireless model that is part of the Universal series. Go from wireless to wired and back in an instant. Work wired via USB or work wireless with the attachable WF-20 Wireless adapter.